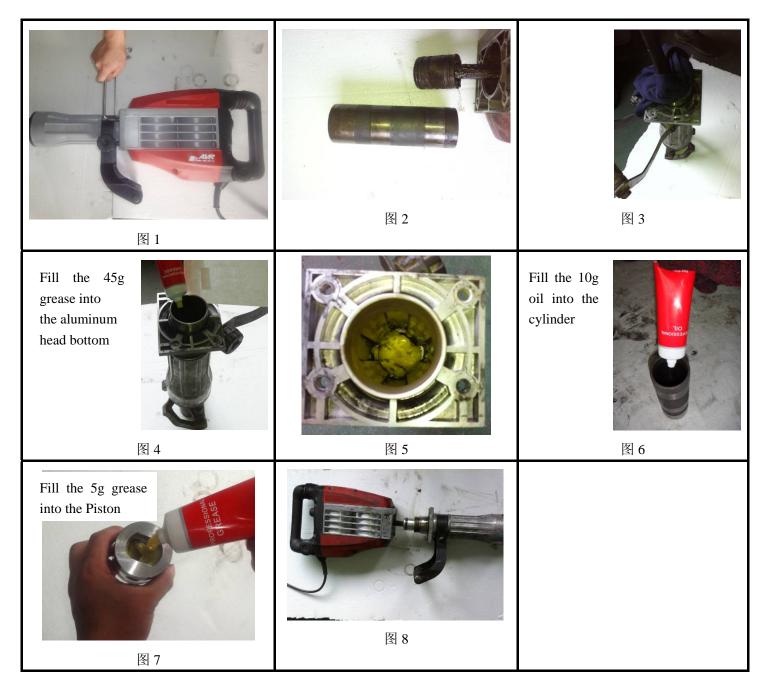

### **GREASE AND OIL FILLING**

Warning! Pull plug from power before any operations.

Demolition hammer mechanical part is easy to get worn and lose impact energy if without enough lubrication, recommend filling grease and oil after 6 months usage. The steps as follows:

- 1. Loosen the four screws and Washers between aluminum head and gear box by 6mm HEX head wrench.(See Fig1)
- 2. Disassemble the aluminum head, cylinder and piston.(See Fig2)
- 3. Clean the inside of aluminum head, must be free of metal chip and granular dust (See Fig3)
- 4. Clean the piston and cylinder.
  - a) Clean the cylinder both inside and outside, especially clean the inside of cylinder, must be free of metal chip and granular dust. If the conditional, recommend washing by gasoline.
  - b) Clean the surface of piston. If the conditional, recommend disassembling the O-ring and washing the piston by gasoline.
  - c) At the same time, check the wearing condition of O-ring. If the Outside Diameter (O.D.) of O-ring is less than the piston O.D., please replace the O-ring to get proper performance.(Please contact with our authorized dealer to purchase, See the part List).
- 5. Fill the grease into the aluminum head, please make sure cleaned inside before filling.
  - a) Recommend the grease from manufacturer site, there is a tube of 60g grease included the case. (Please contact with our authorized dealer to purchase, See the part List).

**Notice**: Please fill the 45g grease into the aluminum head bottom (See Fig 4 and Fig 5)

- 7. Fill the 10g oil in the cylinder; please make sure it is clean before filling. (See Fig 6)
- 8. Fill the 5g grease into the piston. please make sure it is clean before filling. (See Fig 7)
- 9. Assemble back(See Fig 8)
  - a) Assemble the piston into cylinder, please make sure if the O-ring has been assembled.
  - b) Assemble the cylinder into aluminum head.
  - c) Tighten the 4 inner HEX head screws; be careful of no missing spring washer. If tighten the screws by electrical or pneumatic driver, please check the torque of screw by 6mm wrench to make sure tightening properly.
  - d) If the conditional, can put glue on the screw and then screw in(repeat the step above C)
  - \*Suggestion: All above operations to be carried out by our authorized service agent.