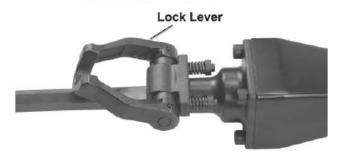

1. Pull the lock lever to the side, just far 2. Insert Chisel with the Flat Notch facing the Lock Lever, as shown in Figure 2.

Figure 2

- 3. Slide the Chisel in as far as it will go.
- 4. Pull the Lock Lever back until it locks the Chisel into place. See figure 3.

Note: Lock Lever will not lie flat against the chuck.

Figure 3

5. When to Chisel is installed, there will be approximately 1-3/4" of play along the Flat Notch of the shank. See Figure 3. Physically check that the Chisel is secure before operating.