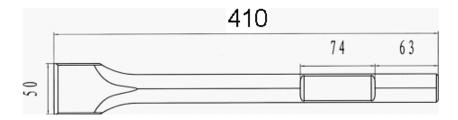

(for M8) | 1 piece  |
|--------------------------------|----------|
| Hexagon bar wrench 5mm(for M6) | 1 piece  |
| Hexagon bar wrench 4mm(for M5) | 1 piece  |
| Amphibious screwdriver         | 1 piece  |
| One bottle of grease           | 60g      |
| Bull point chisel (28*410mm)   | 1 piece  |
| flat chisel(28*410mm)          | 1 piece  |
| Carbon brush                   | 1 couple |

# Optional accessories (sold separately)

Notice: Optional accessories (sold separately) are recommended only for **XINPU** tool for specified purpose in manual, any other brand accessories or attachments used may present risk of injury.

## 1. Bull point Hexagon size 28\*410 length (Unit: mm)



## 2. Flat chisel Hexagon size28\*410 length (Unit: mm)



## 3. Cutter Hexagon size28\*410 length (Unit: mm)



## 4. Scoop Hexagon size28\*410 length (Unit: mm)



# 2. Safety instructions

In this operator's manual/or machine's labels following symbols are used:



Read the manual carefully



Double insulation



Denote risk of personal injury, loss of life or damage to the tool in case of nonobservance of the instruction in this manual.



Indicate electrical shock hazard.



Immediately unplug the plug from the main electricity in the case that the cord gets damage and during maintenance.



Wear ear and eye protection.



Faulty and /or discarded electrical or electronic apparatus have to be collected at the appropriate recycling location.

| V    | ••••• | Volts                                     |
|------|-------|-------------------------------------------|
| Α    | ••••• | Amperes