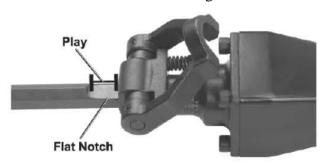

Note: If the Chisel doesn't slide in easily, apply grease to the loading end of the Chisel.

enough to allow the Clisel to be inserted, as shown in Figure 1.

Figure 1

Note: Flat Notch on Collar-less Chisel must face the Lock lever.

1. Pull the lock lever to the side, just far 2. Insert Chisel with the Flat Notch facing the Lock Lever, as shown in Figure 2.

Figure 2

- 3. Slide the Chisel in as far as it will go.
- 4. Pull the Lock Lever back until it locks the Chisel into place. See figure 3.

Note: Lock Lever will not lie flat against the chuck.

Figure 3

5. When to Chisel is installed, there will be approximately 1-3/4" of play along the Flat Notch of the shank. See Figure 3. Physically check that the Chisel is secure before operating.