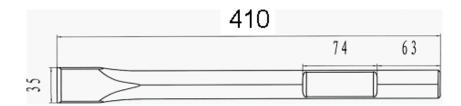

# **Standard accessories**

| Hexagon bar wrench 6mm(for M8) | 1 piece  |
|--------------------------------|----------|
| Hexagon bar wrench 5mm(for M6) | 1 piece  |
| Hexagon bar wrench 4mm(for M5) | 1 piece  |
| Amphibious screwdriver         | 1 piece  |
| One bottle of grease           | 60g      |
| Bull point chisel (28*410mm)   | 1 piece  |
| flat chisel(28*410mm)          | 1 piece  |
| Carbon brush                   | 1 couple |

# Optional accessories (sold separately)

Notice: Optional accessories (sold separately) are recommended only for **XINPU** tool for specified purpose in manual, any other brand accessories or attachments used may present risk of injury.

## 1. Bull point Hexagon size 28\*410 length (Unit: mm)



## 2. Flat chisel Hexagon size28\*410 length (Unit: mm)



## 3. Cutter Hexagon size28\*410 length (Unit: mm)



## 4. Scoop Hexagon size28\*410 length (Unit: mm)



# 2. Safety instructions

In this operator's manual/or machine's labels following symbols are used:



Read the manual carefully



Double insulation



Denote risk of personal injury, loss of life or damage to the tool in case of nonobservance of the instruction in this manual.



Indicate electrical shock hazard.



Immediately unplug the plug from the main electricity in the case that the cord gets damage and during maintenance.



Wear ear and eye protection.



Faulty and /or discarded electrical or electronic apparatus have to be collected at the appropriate recycling location.

| V    | ••••• | Volts                                     |
|------|-------|----------------------