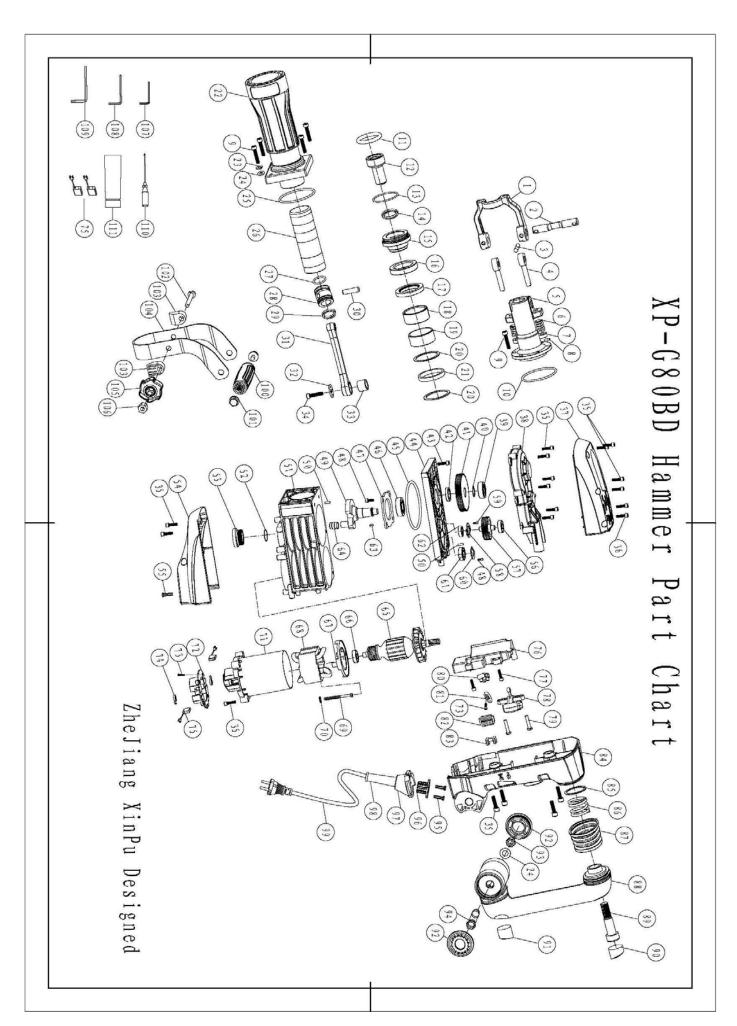

set screws and remove the fan cover.
- (2) Remove the helical spring and carbon brushes.
- (3) After replacing the carbon brushes, install the helical spring and fan cover, with securely tightening six set screws.
- (4) **Remark:** after carbon brush replacement, please make sure all of the screws are tightened enough!

### 6. Cleaning

Clean the machine regularly with a soft cloth, preferably after each use. Solvent such as gasoline, thinner, alcohol etc.. These kind of chemical materials are not allowed to use, water or soap are recommended!

#### 7. Warranty

For the condition of warranty, please refer to the separately provided warranty card.

### **Environment**



Faulty and /or discarded electrical or electronic apparatus have to be collected at the appropriate recycling location.



### ID No.8 8011 024

# **XP-G80BD Hammer Parts List**

| No                                      | Item No. | Part Describe