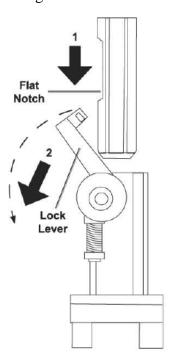

Note: If the Chisel doesn't slide in easily, apply grease to the loading end of the Chisel.

enough to allow the Clisel to be inserted, as shown in Figure 1.

Figure 1

Note: Flat Notch on Collar-less Chisel must face the Lock lever.

1. Pull the lock lever to the side, just far 2. Insert Chisel with the Flat Notch facing the Lock Lever, as shown in Figure 2.

Figure 2

- 3. Slide the Chisel in as far as it will go.
- 4. Pull the Lock Lever back until it locks the Chisel into place. See figure 3.