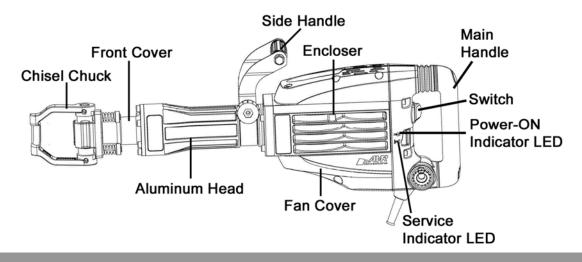

XINPU's parts can be used to replace by authorized service center.
- 16. **Right use accessories and parts:** Don't use other parts and accessories which not mentioned in the manual otherwise may cause injuries!
- 17. **Special attention to voltage:** Before connect the power tool, please make sure the rated voltage on the tool can match the power supply, otherwise the power tool may be damaged and cause injuries.
- 18. **Don't wipe plastic part with solvent:** Solvent such as gasoline, thinner, alcohol etc. these kind of chemical material, are not allowed to use, water or soap are recommended!
- 19. In case of damages the replacement of the plug or the supply cord shall always be carried out by the manufacturer of the tool or his service organization

# 3. Assembly

## Name of the parts



# 4. Operation instructions

# Prior to operation



Read the ENTIRE IMPORTANT SAFETY INFORMATION section at the beginning of this manual including all text under subheadings therein before set up use of this products.

#### 1. Power source

Ensure that the power source to be utilized conforms to the power requirements which specified on the name plate of the hammer.

#### 2. Power switch

Ensure that the power switch is in the position of OFF. If the plug is connected to power receptacle while the power switch is in ON position, the demolition hammer will start operation immediately, which can cause serious accident!

### 3. Extension cord

When the work area is removed from the power source, use an extension cord of sufficient thickness and rated capacity. The extension cord should be