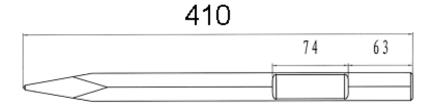

(w/o cord) | 19.3kg     |
| Impact energy    | 55J        |

# **Standard accessories**

| Hexagon bar wrench 6mm(for M8) | 1 piece  |
|--------------------------------|----------|
| Hexagon bar wrench 5mm(for M6) | 1 piece  |
| Hexagon bar wrench 4mm(for M5) | 1 piece  |
| Amphibious screwdriver         | 1 piece  |
| One bottle of grease           | 60g      |
| Bull point chisel (28*410mm)   | 1 piece  |
| flat chisel(28*410mm)          | 1 piece  |
| Carbon brush                   | 1 couple |

# Optional accessories (sold separately)

Notice: Optional accessories (sold separately) are recommended only for **XINPU** tool for specified purpose in manual, any other brand accessories or attachments used may present risk of injury.

## 1. Bull point Hexagon size 28\*410 length (Unit: mm)



## 2. Flat chisel Hexagon size28\*410 length (Unit: mm)



## 3. Cutter Hexagon size28\*410 length (Unit: mm)



## 4. Scoop Hexagon size28\*410 length (Unit: mm)



# 2. Safety instructions

In this operator's manual/or machine's labels following symbols are used:



Read the manual carefully



Double insulation



Denote risk of personal injury, loss of life or damage to the tool in case of nonobservance of the instruction in this manual.



Indicate electrical shock hazard.



Immediately unplug the plug from the main electricity in the case that the cord gets damage and during maintenance.



Wear ear and eye protection.



Faulty and /or discarded electrical or electronic apparatus have to be collected at the appropriate recycling location.

| V    | ••••• | Volts