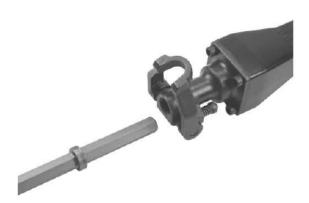

## **Mounting tool bits**

Warning: before do it, make sure unplug the machine!

Chisels come with or without collars. Figure 1 shows installation of a chisel without a collar (the included chisel is without a collar). Figure 5 shows installation of a chisel with a collar

Note: If the Chisel doesn't slide in easily, apply grease to the loading end of the Chisel.

enough to allow the Clisel to be inserted, as shown in Figure 1.

Figure 1

Note: Flat Notch on Collar-less Chisel must face the Lock lever.

1. Pull the lock lever to the side, just far 2. Insert Chisel with the Flat Notch facing the Lock Lever, as shown in Figure 2.

Figure 2

- 3. Slide the Chisel in as far as it will go.
- 4. Pull the Lock Lever back until it locks the Chisel into place. See figure 3.