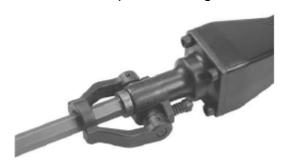

1. Pull the Lock Lever open about 70-80° to the second engaging position, as shown in Figure 4.

Figure 4

- 2. Insert the collared Chisel.
- 3. Slide the Clisel in as far as it will go.
- to lock the Chisel in place. see figure 6.

figure 6

Figure 5

4. Return the Lock Lever to its original position 5. Physically check that the Chisel is secure before operating. The Chisel will have approximately 1-3/4" of play, but should not come out when pulled.