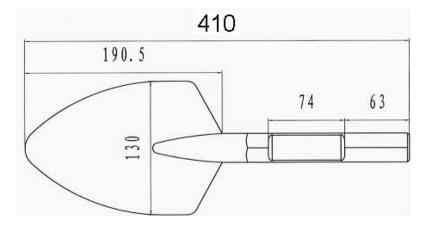

## 1. Bull point Hexagon size 28\*410 length (Unit: mm)

## 2. Flat chisel Hexagon size28\*410 length (Unit: mm)

## 3. Cutter Hexagon size28\*410 length (Unit: mm)

## 4. Scoop Hexagon size28\*410 length (Unit: mm)