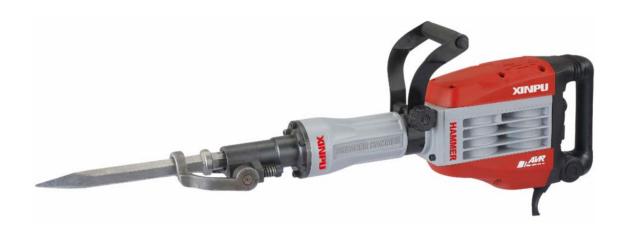

# **Demolition Hammer**

Model: XP-G80BD

# **Application**

This hammer should be applied to breaking concrete, chipping off concrete, grooving, bar cutting, and driving piles in installation of piping and wiring, unitary facility installation, machinery installation water supply, and drainage work, interior jobs, harbor facilities and other civil engineering work etc..

# **Technical specifications**

| Machine Type     | XP-G80BD   |
|------------------|------------|
| Voltage          | AC 22-240V |
| Frequency        | 60Hz       |
| Input power      | 1700W      |
| Impact rate      | 1500/min   |
| Weight(w/o cord) | 19.3kg     |
| Impact energy    | 55J        |