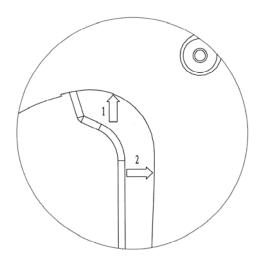

### **Switch operating**

| Switch ON  | Push to the top as arrow 1 direction; Push back to max. as arrow 2 direction(power source on), then push as arrow 1 direction to max.(lock switch). |  |
|------------|-----------------------------------------------------------------------------------------------------------------------------------------------------|--|
| Switch OFF | When press the switch button again, switch is to off positon.                                                                                       |  |