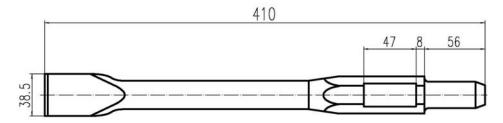

## **Standard accessories**

| Hexagon bar wrench 6mm(for M8) | 1 piece  |
|--------------------------------|----------|
| Hexagon bar wrench 5mm(for M6) | 1 piece  |
| Hexagon bar wrench 4mm(for M5) | 1 piece  |
| 0il tank cover wrench          | 1 piece  |
| One bottle of grease           | 60g      |
| Bull point chisel (30*410mm)   | 1 piece  |
| flat chisel(30*410mm)          | 1 piece  |
| Carbon brush (6.5*17*18mm)     | 1 couple |

# Optional accessories (sold separately)

Notice: Optional accessories (sold separately) are recommended only for **XINPU** tool for specified purpose in manual, any other brand accessories or attachments used may present risk of injury.

## 1. Tine point Hexagon size 30\*410 length (Unit: mm)



## 2. Flat chisel Hexagon size30\*410 length (Unit: mm)



# 3. Big Flat Chise Hexagon size30\*410 length (Unit: mm)



4. Tine Spade Hexagon size30\*440 length (Unit: mm)



5. Bush hammer heads + Shank Hexagon size30\*410 length (Unit: mm)



Tooth distance: 12mm
Tooth high: 8mm

Length\*width: 60\*60mm

Length\*width: 150\*150mm

6. Tamping plate + Shank Hexagon size30\*394 length (Unit: mm)



7. Big flat spade+ Shank Hexagon size30\*296 length (Unit: mm)





8. Square spade Hexagon size30\*440 length (Unit: mm)



## 9. Lubricate oil one bottle(60g)



# 2. Safety instructions

In this operator's manual/or machine's labels following symbols are used:



Read the manual carefully

 $\epsilon$ 

Accordance with essential applicable safety of European directives



Double insulation



Denote risk of personal injury, loss of life or damage to