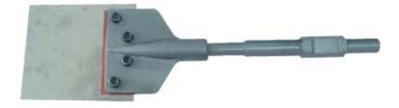

# 3. Big Flat Chise Hexagon size30\*410 length (Unit: mm)

4. Tine Spade Hexagon size30\*440 length (Unit: mm)

5. Bush hammer heads + Shank Hexagon size30\*410 length (Unit: mm)

Tooth distance: 12mm
Tooth high: 8mm

Length\*width: 60\*60mm

Length\*width: 150\*150mm

6. Tamping plate + Shank Hexagon size30\*394 length (Unit: mm)

7. Big flat spade+ Shank Hexagon size30\*296 length (Unit: mm)

8. Square spade Hexagon size30\*440 length (Unit: mm)