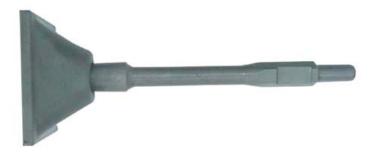

# 3. Big Flat Chise Hexagon size30\*410 length (Unit: mm)

4. Tine Spade Hexagon size30\*440 length (Unit: mm)

5. Bush hammer heads + Shank Hexagon size30\*410 length (Unit: mm)

Tooth distance: 12mm
Tooth high: 8mm

Length\*width: 60\*60mm

Length\*width: 150\*150mm

6. Tamping plate + Shank Hexagon size30\*394 length (Unit: mm)

7. Big flat spade+ Shank Hexagon size30\*296 length (Unit: mm)

8. Square spade Hexagon size30\*440 length (Unit: mm)