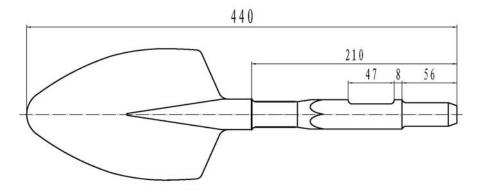

## 1. Tine point Hexagon size 30\*410 length (Unit: mm)

## 2. Flat chisel Hexagon size30\*410 length (Unit: mm)

# 3. Big Flat Chise Hexagon size30\*410 length (Unit: mm)

4. Tine Spade Hexagon size30\*440 length (Unit: mm)

5. Bush hammer heads + Shank Hexagon size30\*410 length (Unit: mm)

Tooth distance: 12mm
Tooth high: 8mm

Length\*width: 60\*60mm

Length\*width: 150\*150mm

6. Tamping plate + Shank Hexagon size30\*394 length (Unit: mm)

7. Big flat spade+ Shank Hexagon size30\*296 length (Unit: mm)

8. Square spade Hexagon size30\*440 length (Unit: mm)