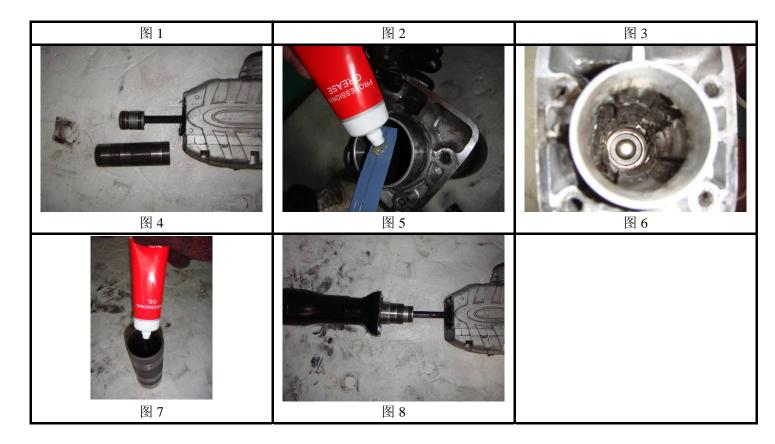

- 1. Loosen the 4 screws between aluminum head and gear box by 6 mm HEX head wrench.(See Fig1)
- 2. Disassemble the aluminum head, cylinder and piston.(See Fig2)
- 3. Clean the inside of aluminum head, must be free of metal chip and granular dust (See Fig3)
- 4. Clean the piston and cylinder. (See Fig4)
  - a) Clean the cylinder both inside and outside, especially clean the inside of cylinder, must be free of metal chip and granular dust. If the conditional, recommend washing by gasoline.
  - b) Clean the surface of piston. . If the conditional, recommend disassembling the O-ring and washing the piston by gasoline.
  - c) At the same time, check the wearing condition of O-ring. If the Outside Diameter (O.D.) of O-ring is less than the piston O.D., please replace the O-ring to get proper performance. (Please contact with our authorized dealer to purchase, the part No 42A).
- 5. Fill the grease into the aluminum head, please make sure cleaned inside before filling.
  - a) Recommend the grease from manufacturer site, there is a tube of 60g grease included the case. (Please contact with our authorized dealer to purchase, the part No 103).

**Notice**: There are 4 grooves in the aluminum head, Please fill the grease in all these 4 grooves by 7.5 g in each, and total 30 g grease. (See Fig 5 and Fig 6)

- 6. Fill the 12 g oil in the cylinder; please make sure it is clean before filling. (See Fig 7)
- 7. Assemble back(See Fig 8)
  - a) Assemble the piston into cylinder, please make sure if the O-ring has been assembled.
  - b) Assemble the cylinder into aluminum head.
  - c) Tighten the 4 inner HEX head screws; be careful of no missing spring washer. If tighten the screws by electrical or pneumatic driver, please check the torque of screw by 6 mm wrench to make sure tightening properly.
  - d) If the conditional, can put glue on the screw and then screw in(repeat the step above C)