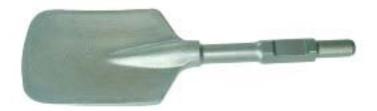

# 3. Big Flat Chise Hexagon size30\*410 length (Unit: mm)

4. Tine Spade Hexagon size30\*440 length (Unit: mm)

5. Bush hammer heads + Shank Hexagon size30\*410 length (Unit: mm)

Tooth distance: 12mm
Tooth high: 8mm

Length\*width: 60\*60mm

Length\*width: 150\*150mm

6. Tamping plate + Shank Hexagon size30\*394 length (Unit: mm)

7. Big flat spade+ Shank Hexagon size30\*296 length (Unit: mm)

8. Square spade Hexagon size30\*440 length (Unit: mm)