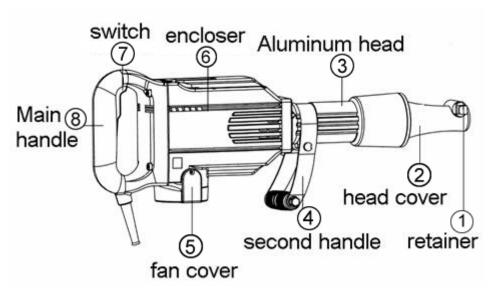

# Name of the parts

| 1 | Retainer      |
|---|---------------|
| 2 | Head cover    |
| 3 | Aluminum head |
| 4 | Second handle |
| 5 | Fan cover     |
| 6 | Encloser      |
| 7 | Switch        |
| 8 | Main handle   |