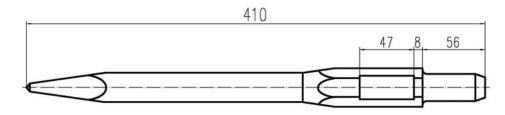

, periodical breaks and proper planning of work processes.

## **Standard accessories**

| Hexagon bar wrench 6mm(for M8) | 1 piece  |
|--------------------------------|----------|
| Hexagon bar wrench 5mm(for M6) | 1 piece  |
| Hexagon bar wrench 4mm(for M5) | 1 piece  |
| 0il tank cover wrench          | 1 piece  |
| One bottle of grease           | 60g      |
| Bull point chisel (30*410mm)   | 1 piece  |
| flat chisel(30*410mm)          | 1 piece  |
| Carbon brush (6.5*17*18mm)     | 1 couple |

# Optional accessories (sold separately)

Notice: Optional accessories (sold separately) are recommended only for **XINPU** tool for specified purpose in manual, any other brand accessories or attachments used may present risk of injury.

## 1. Tine point Hexagon size 30\*410 length (Unit: mm)



## 2. Flat chisel Hexagon size30\*410 length (Unit: mm)



# 3. Big Flat Chise Hexagon size30\*410 length (Unit: mm)



4. Tine Spade Hexagon size30\*440 length (Unit: mm)



5. Bush hammer heads + Shank Hexagon size30\*410 length (Unit: mm)



Tooth distance: 12mm
Tooth high: 8mm

Length\*width: 60\*60mm

Length\*width: 150\*150mm

6. Tamping plate + Shank Hexagon size30\*394 length (Unit: mm)



7. Big flat spade+ Shank Hexagon size30\*296 length (Unit: mm)





8. Square spade Hexagon size30\*440 length (Unit: mm)



## 9. Lubricate oil one bottle(60g)



# 2. Safety instructions

In this operator's manual/or machine's labels following symbols are used:



Read the manual carefully

 $\epsilon$ 

Accordance with essential applicable safety of European directives



Double insulation