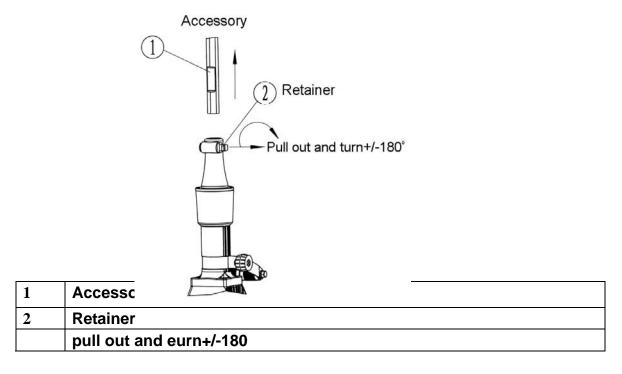

# **Mounting tool bits**

### Warning: before do it, make sure unplug the machine!

- (1) Pull out of the retainer "2", turning 180°C clockwise or anticlockwise, insert the accessory shank portion"1" into the hole on the front cover.
- (2) Turning the retainer back into original position.

**Remarking:** When you removing the accessory, such as a bull point, a cutter etc.., follow above procedure in reverse order.