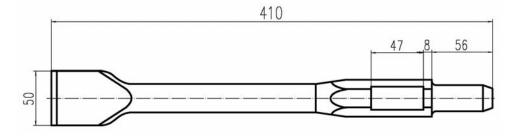

# 3. Big Flat Chise Hexagon size30\*410 length (Unit: mm)

4. Tine Spade Hexagon size30\*440 length (Unit: mm)

5. Bush hammer heads + Shank Hexagon size30\*410 length (Unit: mm)

Tooth distance: 12mm
Tooth high: 8mm