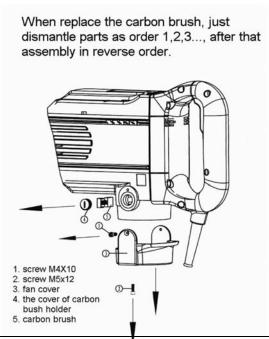

### 5. Carbon brush replacements

Carbon brushes are consumable parts, when it becomes worn or "limit worn" it can cause motor trouble, we use auto-stop carbon brush, it stopped automatically when carbon brush worn out, at that time, replace a new couple of them as following procedure:

| 1 | Screw M4x10                                                                                             |
|---|---------------------------------------------------------------------------------------------------------|
| 2 | Screw M5x12                                                                                             |
| 3 | Fan cover                                                                                               |
| 4 | The cover of carbon bush holder                                                                         |
| 5 | Carbon brush                                                                                            |
|   | When replace the carbon brush, just dismantle parts as order1,2,3, after that assembly in reverse order |

**Remark:** after carbon brush replacement, please make sure all of the screws are tightened enough!