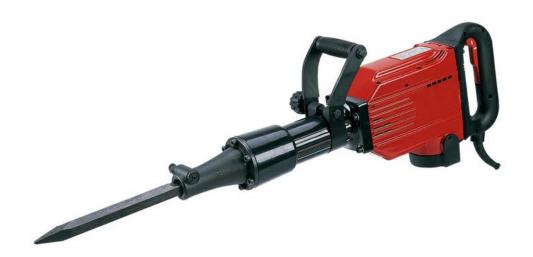

# **Demolition Hammer**

**Model:** *XP-G65BC-1* 

# HANDLING INSTRUCTIONS



# With active vibration reducing system

Before using this XINPU demolition hammer, please carefully read though these **HANDLING INSTRUCTIONS**. Ensure that you know how the machine works, and how it should be operated. Maintain the machine in accordance with the instructions, and make certain that the machine work correctly, please store this instriation and other enclosed documents with the machine togeth





Bj:2013

# **Application**

This hammer should be applied to breaking concrete, chipping off concrete, grooving, bar cutting, and driving piles in installation of piping and wiring, unitary facility installation, machinery installation water supply, and drainage work, interior jobs, harbor facilities and other civil engineering work etc..

## **Contents**

- 1. Machine informati