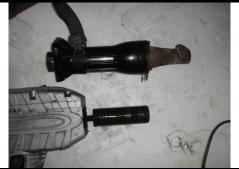

- 1. Loosen the 4 screws between aluminum head and gear box by 6 mm HEX head wrench.(See Fig1)
- 2. Disassemble the aluminum head, cylinder and piston.(See Fig2)
- 3. Clean the inside of aluminum head, must be free of metal chip and granular dust (See Fig3)
- 4. Clean the piston and cylinder. (See Fig4)
  - a) Clean the cylinder both inside and outside, especially clean the inside of cylinder, must be free of metal chip and granular dust. If the conditional, recommend washing by gasoline.
  - b) Clean the surface of piston. . If the conditional, recommend disassembling the O-ring and washing the piston by gasoline.
  - c) At the same time, check the wearing condition of O-ring. If the Outside Diameter (O.D.) of O-ring is less than the piston O.D., please replace the O-ring to get proper performance. (Please contact with our authorized dealer to purchase, the part No 42A).
- 5. Fill the grease into the aluminum head, please make sure cleaned inside before filling.
  - a) Recommend the grease from manufacturer site, there is a tube of 60g grease included the case. (Please contact with our authorized dealer to purchase, the part No 103).