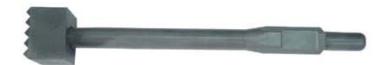

# 3. Big Flat Chise Hexagon size30\*410 length (Unit: mm)

4. Tine Spade Hexagon size30\*440 length (Unit: mm)

5. Bush hammer heads + Shank Hexagon size30\*410 length (Unit: mm)

Tooth distance: 12mm
Tooth high: 8mm

Length\*width: 60\*60mm

Length\*width: 150\*150mm

6. Tamping plate + Shank Hexagon size30\*394 length (Unit: mm)

7. Big flat spade+ Shank Hexagon size30\*296 length (Unit: mm)

8. Square spade Hexagon size30\*440 length (Unit: mm)